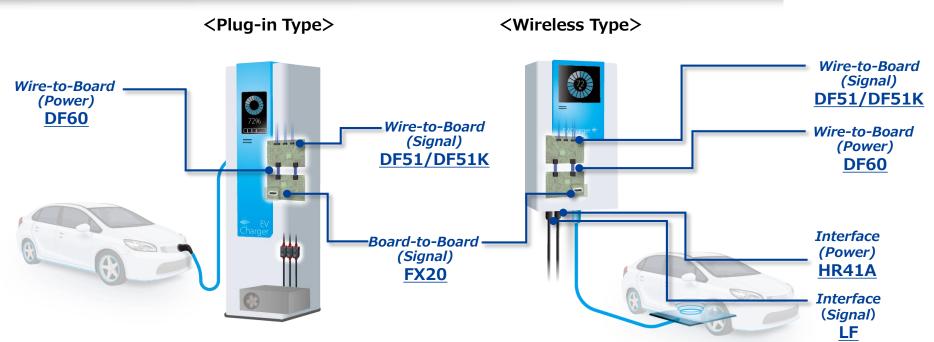

## **HRS Integrated Solutions for EV Charger**

Visit HRS for More

DF51/DF51K Series 2mm Pitch, Positive Lock, Wire-to-Board

EnerBee

DF60 Series
65A Max.\*Current,
Positive Lock,
Wire-to-Board
\*UL Standard

FX20 Series 0.5mm Pitch, Floating, Board-to-Board

HR41A Series
IP67/IP68 Waterproof,
Weather-resistant
Connector for
Outdoor Use

LF Series
IP67/IP68 Waterproof,
Shielded I/O Connector

DF22
Rated Current: 30A Max.
Rated Voltage: 1000V AC/DC
Pitch: 7.92mm
No. of Pos.: 1-5
AWG: 10-16